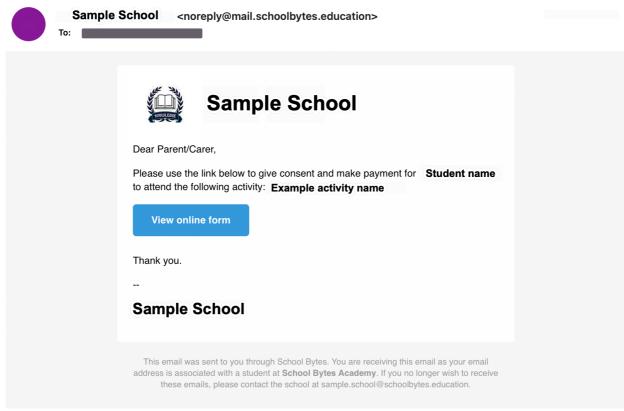

## **Give permission**

1. Select the blue view online form button in the email.

#### Subject of email here